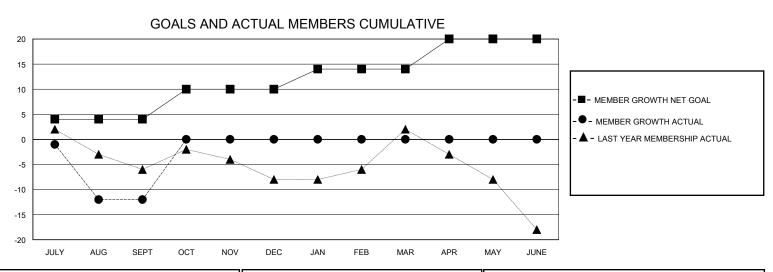

## District 1 G

Results as of: 9/30/2024

| GMT:          |                       | LOC       | CATION ILLINOIS |               |                        |                                           | GMT CA                                           |  |
|---------------|-----------------------|-----------|-----------------|---------------|------------------------|-------------------------------------------|--------------------------------------------------|--|
|               | Club                  | s         |                 |               | Men                    | nbers                                     |                                                  |  |
|               | RESULTS FOR 2024-2025 |           |                 |               | RESULTS FOR 2024-2025  |                                           |                                                  |  |
| QUARTER       | NEW CLUB GOAL         | NEW CLUBS | DROPPED CLUBS   | QUARTER MEME  | BER GROWTH NET<br>GOAL | MEMBER GROWTH<br>ACTUAL                   | DROPPED<br>MEMBERS ACTUA<br>(including transfers |  |
| JULY/AUG/SEPT | 0                     | 0         | 0               | JULY/AUG/SEPT | 4                      | 12                                        | 23                                               |  |
| OCT/NOV/DEC   | 0                     | 0         | 0               | OCT/NOV/DEC   | 6                      | 0                                         | 0                                                |  |
| JAN/FEB/MAR   | 0                     | 0         | 0               | JAN/FEB/MAR   | 4                      | 0                                         | 0                                                |  |
| APR/MAY/JUNE  | 1                     | 0         | 0               | APR/MAY/JUNE  | 6                      | 0                                         | 0                                                |  |
| 0.8           | GOALS                 | AND ACTUA | L NEW CLUBS C   | UMULATIVE     | -                      | -■- CURRENT YEAR GO                       |                                                  |  |
| 0.6           |                       |           |                 |               |                        | - ■- CURRENT YEAR AC- ▲ - LAST YEAR ACTUA | CTUAL NEW CLUBS                                  |  |

JAN

DEC

NOV

FEB

MAR

JUNE

MAY

| DROPPED CLUBS: 0 |    | 6 CLUBS OF 32 ADDED 1 OR MORE             | GENDER DISTRIBUTION        |  |  |
|------------------|----|-------------------------------------------|----------------------------|--|--|
|                  |    | NEW MEMBERS                               | MALE 523 (77.25%)          |  |  |
| DROPPED MEMBERS  |    |                                           | FEMALE 153 (22.60%)        |  |  |
| DECEASED         | 5  |                                           | TOTAL FAMILY UNIT MEMBERS  |  |  |
| CLUB CANCELLED   | 0  | CLICK HERE FOR CUMULATIVE MEMBERSHIP DATA | FAMILY MEMPERO DAVINO HALE |  |  |
| OTHER            | 18 |                                           | FAMILY MEMBERS PAYING HALF |  |  |
| TOTAL            | 23 |                                           |                            |  |  |